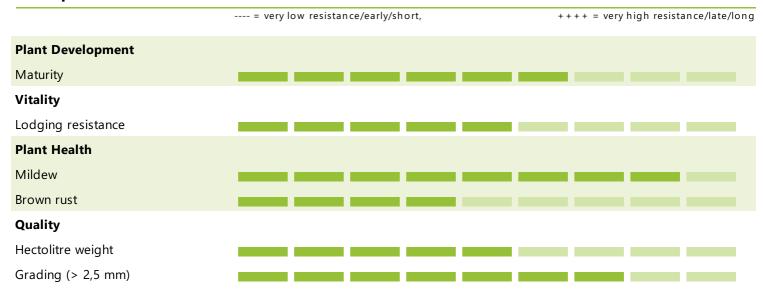

# MONTOYA 2-row

Medium to late high yielding variety with short straw

| Plant development and vitality: |                                                               |
|---------------------------------|---------------------------------------------------------------|
| Ear emergence                   |                                                               |
| Maturity                        |                                                               |
| •                               |                                                               |
| Yield structure:                |                                                               |
| Ears/m <sup>2</sup>             |                                                               |
| Grains/ear                      |                                                               |
| TGW                             |                                                               |
| Sowing:                         |                                                               |
| Time of sowing                  | beginning of March until end of April                         |
| Seed rate                       | locally adapted                                               |
| Straw:                          |                                                               |
| Plant height                    | short                                                         |
| Lodging resistance              |                                                               |
| Disease resistance:             |                                                               |
| Mildew                          |                                                               |
| Net blotch                      |                                                               |
| Rhynchosporium                  |                                                               |
| Brown rust                      |                                                               |
| Plant protection                | Splitting treatment in EC 32 + EC 49, directing to dwarf rust |
| Quality:                        |                                                               |
| Grading (> 2,2 mm)              |                                                               |
| Grading (> 2,5 mm)              |                                                               |
| Hectolitre weight               |                                                               |