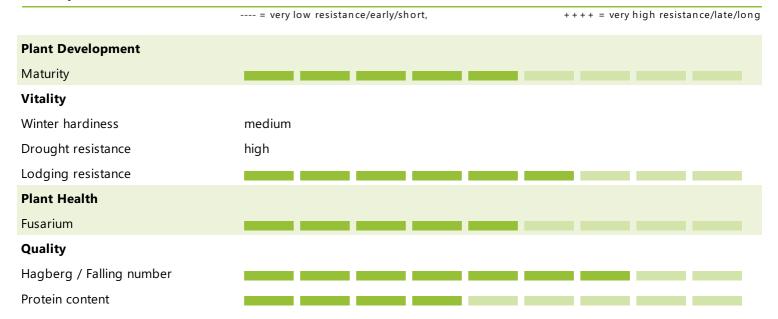

# Plant development and vitality: Ear emergence Maturity Winter hardiness medium Drought resistance high

#### **Disease resistance:**

| Mildew              |  |
|---------------------|--|
| Septoria leaf bloch |  |
| Yellow rust         |  |
| Brown rust          |  |
| DTR                 |  |
| Fusarium            |  |
| Eye spot            |  |

## A-quality, high yield and N-efficiency

| Quality:                     |        |
|------------------------------|--------|
| Hagberg / Falling number     |        |
| Hagberg stability            | strong |
| Zeleny / Sedimentation value |        |
| Protein content              |        |
| Water absorption             |        |
| Flour extraction             |        |
| Loaf volume                  |        |