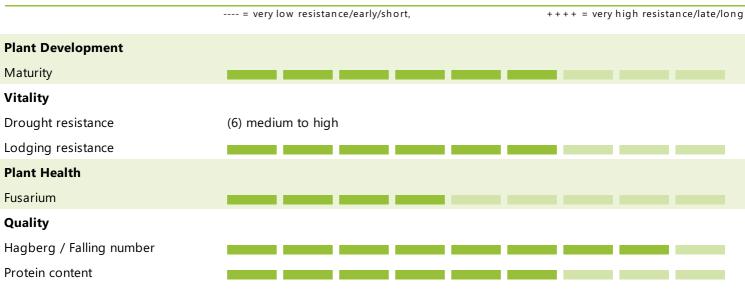

## High and stable yield over years

| Plant development and vita | lity:                                        |
|----------------------------|----------------------------------------------|
| Ear emergence              |                                              |
| Maturity                   |                                              |
| Drought resistance         | (6) medium to high                           |
| Yield structure:           |                                              |
| Yield structure            | Single-ear type                              |
| Ears/m <sup>2</sup>        |                                              |
| Grains/ear                 |                                              |
| TGW                        |                                              |
| Sowing:                    |                                              |
| Time of sowing             | middle of February untill beginning of April |
| Seed rate                  | locally adapted                              |
| Straw:                     |                                              |
| Plant height               | (2) short to very short                      |
| Lodging resistance         |                                              |
| Plant growth regulator     | slightly lower                               |
| Disease resistance:        |                                              |
| Mildew                     |                                              |
| Septoria leaf bloch        |                                              |
| Yellow rust                |                                              |
| Brown rust                 |                                              |
| DTR                        |                                              |
| DIK                        |                                              |

### **Quality:**

| Hagberg / Falling number     |  |  |  |  |
|------------------------------|--|--|--|--|
| Zeleny / Sedimentation value |  |  |  |  |
| Protein content              |  |  |  |  |
| Water absorption             |  |  |  |  |
| Flour extraction             |  |  |  |  |
| Loaf volume                  |  |  |  |  |