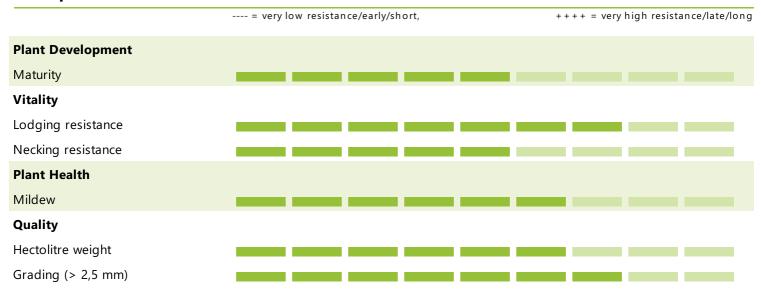

### High yield, short, earlier ripening

| Plant development and vitality: |                                                                                           |
|---------------------------------|-------------------------------------------------------------------------------------------|
|                                 |                                                                                           |
| Maturity                        |                                                                                           |
| Yield structure:                |                                                                                           |
| Ears/m <sup>2</sup>             |                                                                                           |
| Grains/ear                      |                                                                                           |
| TGW                             |                                                                                           |
| Sowing:                         |                                                                                           |
| Time of sowing                  | 20th of September until 25th of Octobre                                                   |
| Seed rate                       | locally adapted                                                                           |
| Straw:                          |                                                                                           |
| Plant height                    | (5) medium                                                                                |
| Lodging resistance              |                                                                                           |
| Necking resistance              |                                                                                           |
| Plant growth regulators         | lower                                                                                     |
| Disease resistance:             |                                                                                           |
| Mildew                          |                                                                                           |
| Net blotch                      |                                                                                           |
| Rhynchosporium                  |                                                                                           |
| Plant protection                | Early sowing: insecticide against aphids (BYDV), splitted application in EC 32 + EC 49/59 |
| Quality:                        |                                                                                           |
| Grading (> 2,2 mm)              |                                                                                           |
| Grading (> 2,5 mm)              |                                                                                           |
| Hectolitre weight               |                                                                                           |
| Raw protein content             | (2) low to very low                                                                       |