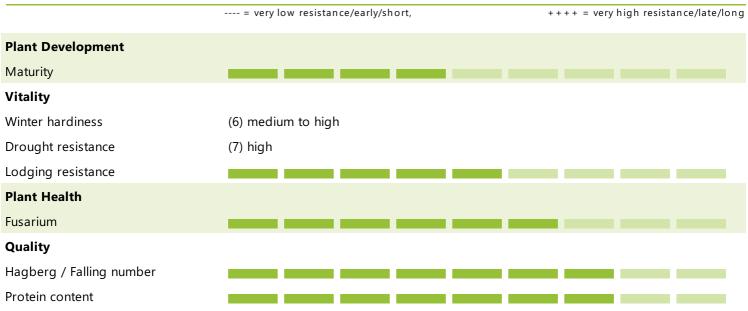

# Early variety with high yield and protein content

| Plant development and vitality:                                                           |                                       |
|-------------------------------------------------------------------------------------------|---------------------------------------|
| Ear emergence<br>Maturity<br>Winter hardiness<br>Drought resistance<br>CTU-tolerant       | (6) medium to high<br>(7) high<br>yes |
| Yield structure:                                                                          |                                       |
| Yield structure<br>Ears/m <sup>2</sup><br>Grains/ear<br>TGW                               | Ear density type                      |
| Sowing:                                                                                   |                                       |
| Time of sowing<br>Seed rate                                                               | all sowing dates<br>locally adapted   |
| Straw:                                                                                    |                                       |
| Plant height<br>Lodging resistance<br>Plant growth regulator                              | (4) short to medium                   |
| Disease resistance:                                                                       |                                       |
| Mildew<br>Septoria leaf bloch<br>Yellow rust<br>Brown rust<br>DTR<br>Fusarium<br>Eye spot |                                       |